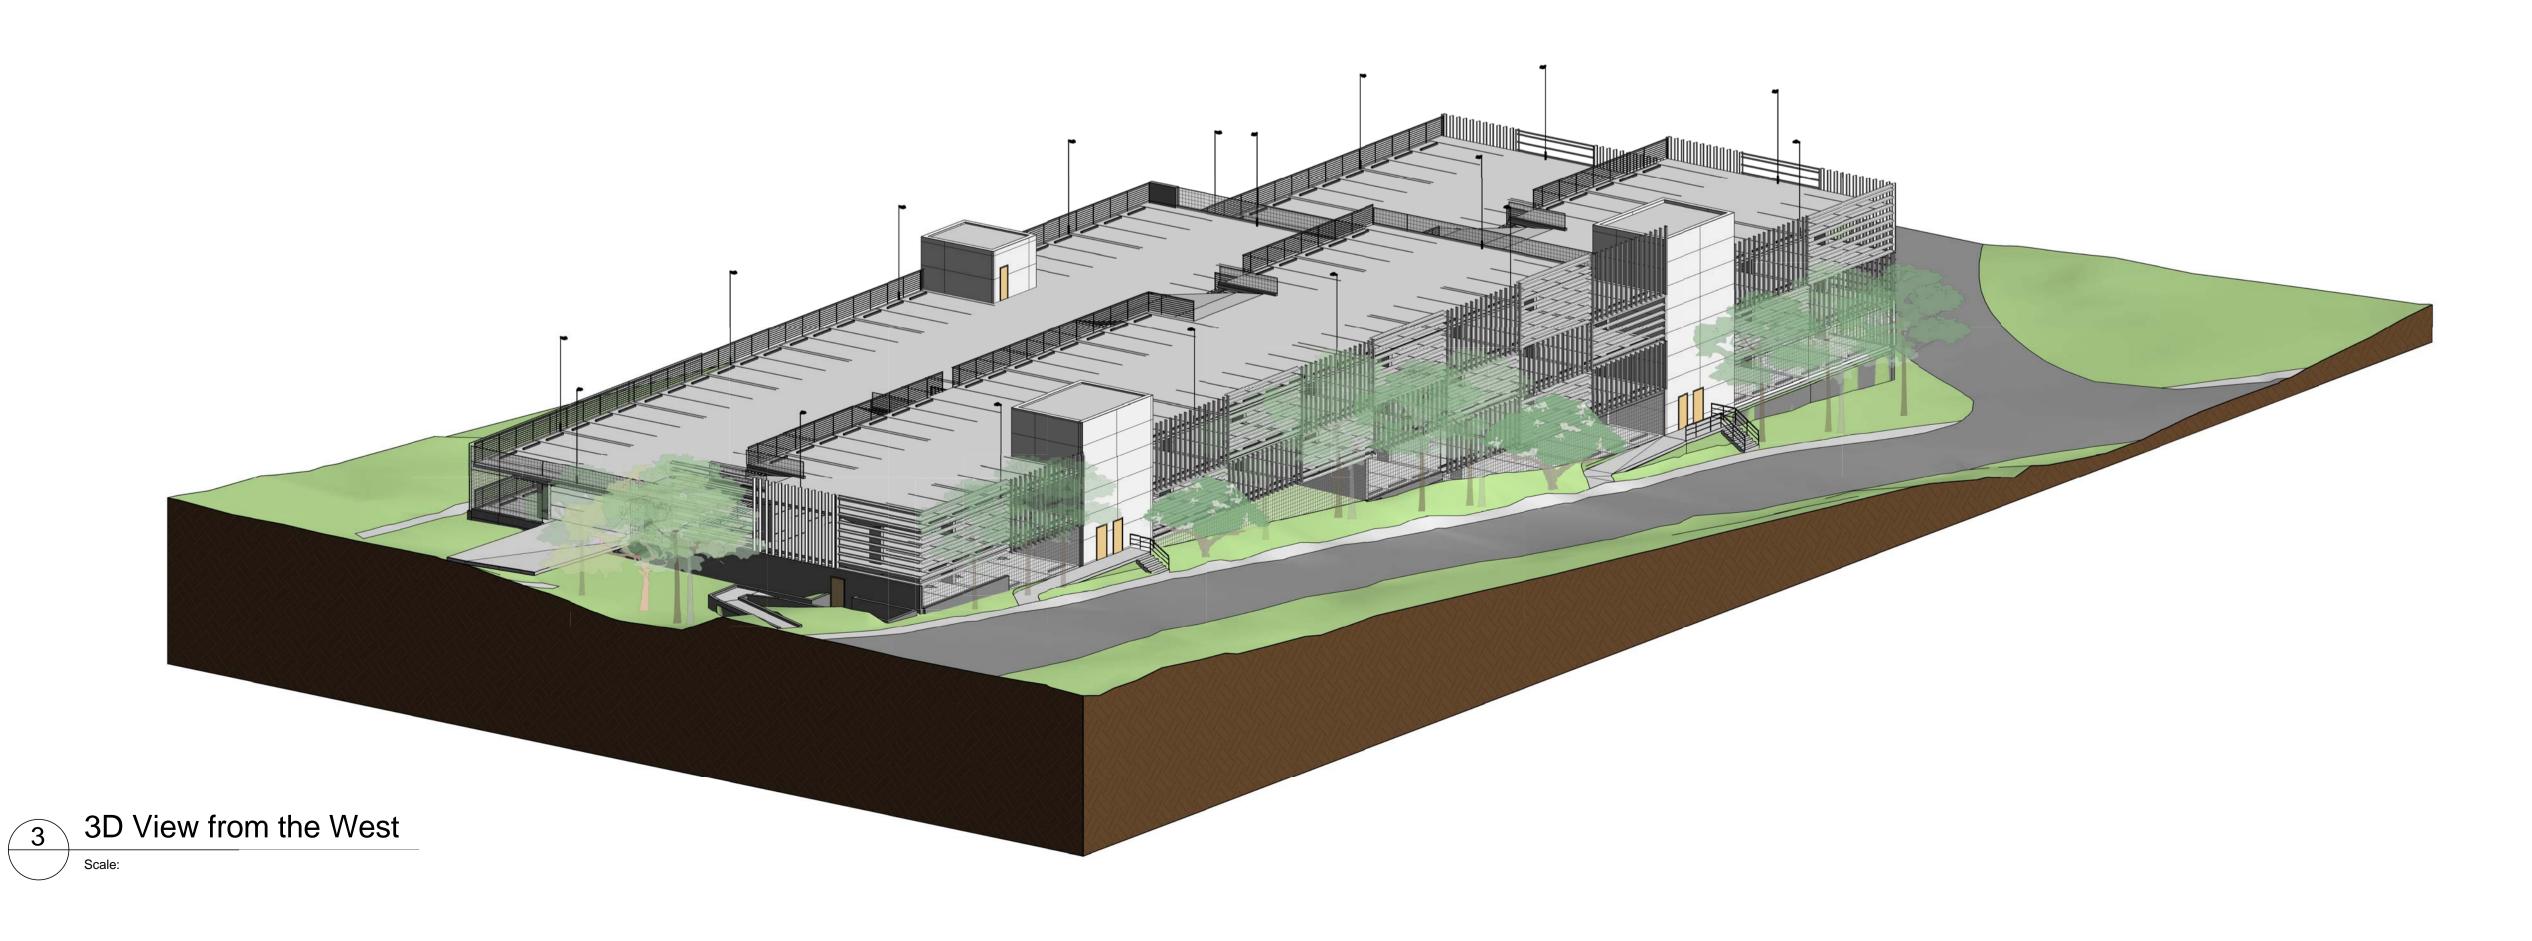

Student Accommodation and Car Parking

Perspective Views (Car Park Site)

| scale      |           | drawing no. |        |  |
|------------|-----------|-------------|--------|--|
| drawn      | KB        |             | DA5000 |  |
| checked    | RG        | issue       |        |  |
| project no | 100261.00 |             | E      |  |